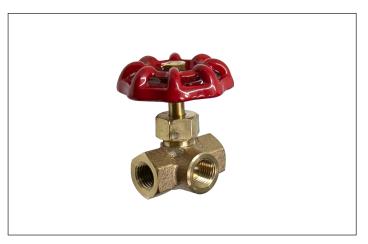

# **Product Description**

The Reliable REL-3W 1/4" NPT female threaded 3-Way Valve is intended to be installed in conjunction with fire protection system pressure gauges. When installed properly, the valve satisfies NFPA #13, which requires that each gauge connection shall be equipped with a shutoff valve and provisions for draining. Each valve has one inlet and two outlets. The valve body is equipped with a directional flow arrow to facilitate proper installation orientation. Typically one discharge outlet is used for pressure gauge installation and the second discharge outlet is normally plugged. The plugged outlet can either be used as an auxiliary drain or it can be used as an additional pressure gauge port to allow for calibration of the system pressure gauge.