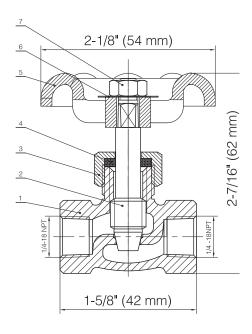

### 3-Way Valve Dimensions

Figure 1

| Materials Table |              |                     |
|-----------------|--------------|---------------------|
| 1               | Body         | C84400 Brass Alloy  |
| 2               | Spindle      | HPb59-1 Brass Alloy |
| 3               | Gland nut    | C37700 Brass Alloy  |
| 4               | Wash seal    | PTFE                |
| 5               | Handle wheel | HT 200 Cast Iron    |
| 6               | Name Plate   | Aluminum            |
| 7               | Screw Nut    | Q235A Steel Alloys  |